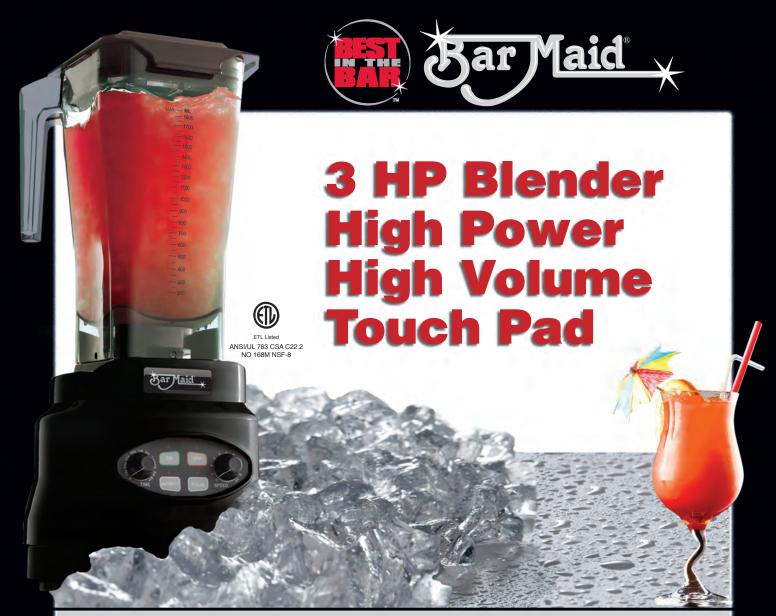

### Specifications: Models BLE-310

Motor: 3 HP

Voltage: 110-130V/50-60Hz Shipping Weight: 16 lbs Product size: 19"H x 8"D x 8"W Carton size: 11.75"H x 8.5"D x 14.5"W

Approvals by (1) to: UL, CSA, NSF

Bar Maid's BLE-310 is thoughtfully designed to deliver the ultimate combination of power, performance and convenience. Quite possibly the last Blender you'll ever need with all the features professionals need to get the job done fast .....

- Outstanding performance....Ice Crushing, High Output 3 Peak HP Motor with precise Timer/Speed Controls and Auto Off
- Unmatched Convenience....repetitive blending made easy. Set the time and speed dials once and press start. Touch Pad for On, Off, Pulse and Infinity
- Extremely versatile....Perfect Soups, Salsas, Smoothies, Frozen and Nutritional Beverages and much more with just one touch
- Built to last....innovative, virtually unbreakable BPA Free 64 ounce Tritan Container "funnels" contents into stainless steel blades
- Uncompromising quality....Bar Maid, 50 Years of building the "Best in the Bar"