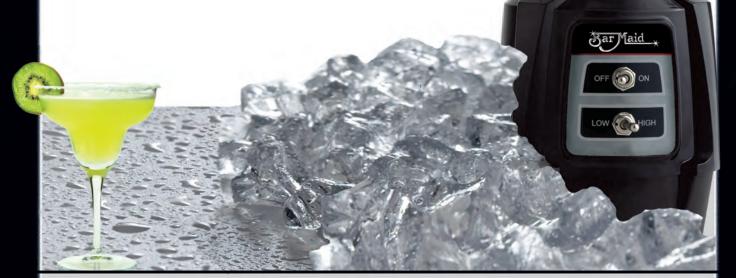

## The Most Ice Crushing Power In Its Class

# The BLE-110, 1HP Bar Blender delivers more power, performance and reliability than any Blender in its class. Here's why....

- 1) More power....1 HP, 2 speed motor base with the perfect clutch coupling system
- 2) Better results....virtually unbreakable BPA Free Tritan container effortlessly moves contents into blades
- 3) Longer life....replaceable Tritan blade assembly....stainless ball bearing....works better, lasts longer
- 4) Very convenient....stackable 48 oz containers....easy to use, clean and store
- 5) Extremely versatile....available stainless steel 32 oz container

### Specifications: Models BLE-310

Motor: 3 HP

Voltage: 110-130V/50-60Hz Shipping Weight: 16 lbs Product size: 19"H x 8"D x 8"W Carton size: 11.75"H x 8.5"D x 14.5"W

Approvals by (1) to: UL, CSA, NSF

Bar Maid's BLE-310 is thoughtfully designed to deliver the ultimate combination of power, performance and convenience. Quite possibly the last Blender you'll ever need with all the features professionals need to get the job done fast .....

- Outstanding performance....Ice Crushing, High Output 3 Peak HP Motor with precise Timer/Speed Controls and Auto Off
- Unmatched Convenience....repetitive blending made easy. Set the time and speed dials once and press start. Touch Pad for On, Off, Pulse and Infinity
- Extremely versatile....Perfect Soups, Salsas, Smoothies, Frozen and Nutritional Beverages and much more with just one touch
- Built to last....innovative, virtually unbreakable BPA Free 64 ounce Tritan Container "funnels" contents into stainless steel blades
- Uncompromising quality....Bar Maid, 50 Years of building the "Best in the Bar"