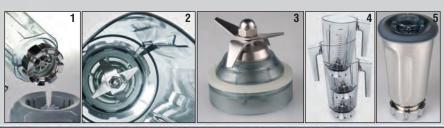

# The BLE-110, 1HP Bar Blender delivers more power, performance and reliability than any Blender in its class. Here's why....

- 1) More power....1 HP, 2 speed motor base with the perfect clutch coupling system
- 2) Better results....virtually unbreakable BPA Free Tritan container effortlessly moves contents into blades
- 3) Longer life....replaceable Tritan blade assembly....stainless ball bearing....works better, lasts longer
- 4) Very convenient....stackable 48 oz containers....easy to use, clean and store
- 5) Extremely versatile....available stainless steel 32 oz container

- Outstanding performance....Ice Crushing, High Output 3 Peak HP Motor with precise Timer/Speed Controls and Auto Off
- Unmatched Convenience....repetitive blending made easy. Set the time and speed dials once and press start. Touch Pad for On, Off, Pulse and Infinity
- Extremely versatile....Perfect Soups, Salsas, Smoothies, Frozen and Nutritional Beverages and much more with just one touch
- Built to last....innovative, virtually unbreakable BPA Free 64 ounce Tritan Container "funnels" contents into stainless steel blades
- Uncompromising quality....Bar Maid, 50 Years of building the "Best in the Bar"